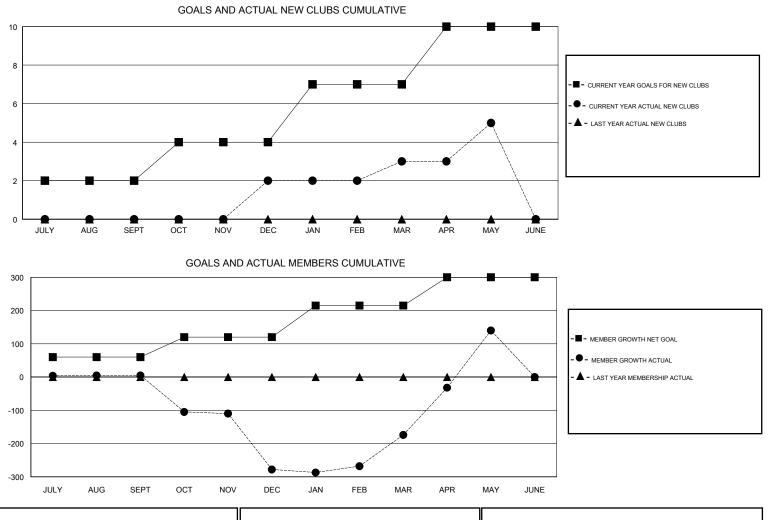

## VENKATA S RAJU DANTULURI GMT:

| GMT: VENKATA S RAJU DANTULURI |               |           |               | TION INDIA                       |                           |                         | GMT CA                                             |  |
|-------------------------------|---------------|-----------|---------------|----------------------------------|---------------------------|-------------------------|----------------------------------------------------|--|
|                               | Club          | s         |               | Members<br>RESULTS FOR 2018-2019 |                           |                         |                                                    |  |
|                               | RESULTS FOR   | 2018-2019 |               |                                  |                           |                         |                                                    |  |
| QUARTER                       | NEW CLUB GOAL | NEW CLUBS | DROPPED CLUBS | QUARTER                          | MEMBER GROWTH NET<br>GOAL | MEMBER GROWTH<br>ACTUAL | DROPPED<br>MEMBERS ACTUAL<br>(including transfers) |  |
| JULY/AUG/SEPT                 | 2             | 0         | 0             | JULY/AUG/SEPT                    | 60                        | 22                      | 16                                                 |  |
| OCT/NOV/DEC                   | 2             | 2         | 6             | OCT/NOV/DEC                      | 60                        | 55                      | 333                                                |  |
| JAN/FEB/MAR                   | 3             | 1         | 2             | JAN/FEB/MAR                      | 95                        | 124                     | 13                                                 |  |
| APR/MAY/JUNE                  | 3             | 2         | 0             | APR/MAY/JUNE                     | 85                        | 371                     | 53                                                 |  |